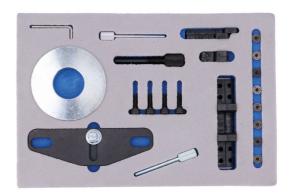

## **Engine Timing Kit - for 1.0 Wet Belt Non-Turbo Ford**

Designed specifically for the 1.0 litre 3 cylinder normally aspirated petrol engine from Ford, the 8945 kit provides all the tools required to set the engine timing. Our specially designed cam locking bridges offer an easy to use and more positive method of locking the camshaft than even the OEM tools can offer, ensuring the camshafts are securely locked in position quickly and easily.

## **Additional Information**

- Applications include: Ford Fiesta (from 2013).
- 1.0L non-turbo petrol engine codes: P4JA, P4JB, P4JD, P4JD, XMJA, XMJB, XMJC & XMJD.
- For setting of the VCT (Variable Camshaft Timing) units, please use Laser Part No. 6291.
- Please see Laser Part No. 6952 (if you already own the Laser timing tool Part No. 6952, the camshaft locking blocks for 1.0L non-turbo are available to buy separately, under Part No. 8946).
- Use with Laser Part Nos. 7317, 7318 & 6291. Made in Sheffield. UK Registered Design.