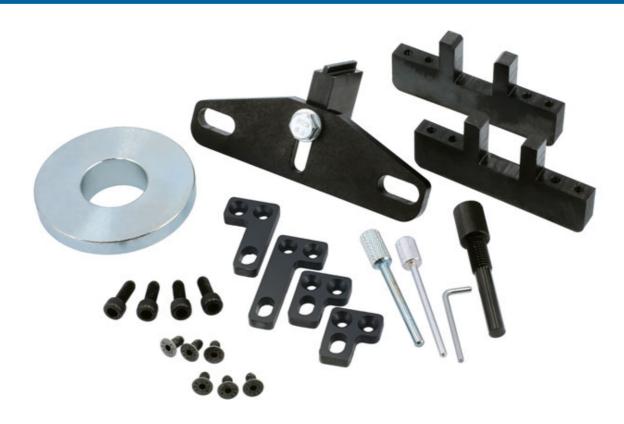

## **Engine Timing Kit - for 1.0 Wet Belt Non-Turbo Ford**

Designed specifically for the 1.0 litre 3 cylinder normally aspirated petrol engine from Ford, the 8945 kit provides all the tools required to set the engine timing. Our specially designed cam locking bridges offer an easy to use and more positive method of locking the camshaft than even the OEM tools can offer, ensuring the camshafts are securely locked in position quickly and easily.

## **Additional Information**

- Applications include: Ford Fiesta (from 2013).
- 1.0L non-turbo petrol engine codes: P4JA, P4JB, P4JD, P4JD, XMJA, XMJB, XMJC & XMJD.
- For setting of the VCT (Variable Camshaft Timing) units, please use Laser Part No. 6291.
- Please see Laser Part No. 6952 (if you already own the Laser timing tool Part No. 6952, the camshaft locking blocks for 1.0L non-turbo are available to buy separately, under Part No. 8946).
- Use with Laser Part Nos. 7317, 7318 & 6291. Made in Sheffield. UK Registered Design.